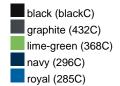

### Available colours

|                            | one size |
|----------------------------|----------|
| Weight in g                | 71 g     |
| VPE                        | 25/250   |
| (Pcs. per inner packaging  |          |
| / pcs. per outer packaging |          |

# Available colours

OEKO-TEX® Standard 100 Spa
OEKO-Tex® CONFIDENCE IN TEXTILES STANDARD 100 18.0.57944 HOHENSTEIN HTTI Tested for harmful substances. www.oeko-tex.com/standard100

Stand: 03.06.2024 - 16:14:07