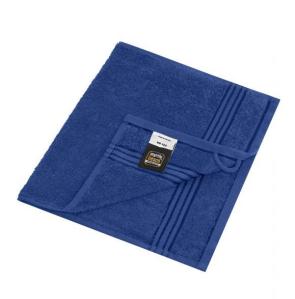

## Guest towel in a lot of colours

Soft cotton terry quality Size: 30 x 50 cm

Fabric:

Outer fabric (420 g/m<sup>2</sup>): 100% cotton

Country of origin:

Türkiye

Customs tariff number:

63026000