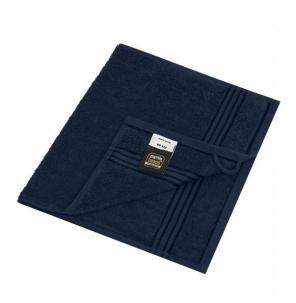

## Guest towel in a lot of colours

Soft cotton terry quality Size: 30 x 50 cm

Fabric:

Outer fabric (420 g/m<sup>2</sup>): 100% cotton

Country of origin:

Türkiye

Customs tariff number:

63026000