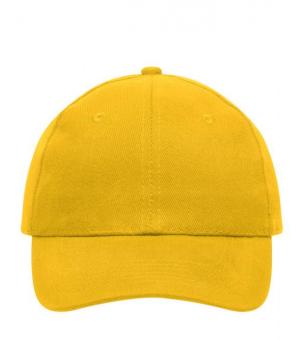

# 6 panel cap

6 embroidered ventilation holes 6 stitching lines on the peak Laminated front panels Padded satin sweatband Hook and loop fastener Heavy brushed cotton

**Fabric:** Outer fabric (260 g/m²): 100%

# 6 Panel

Division of cap into 6 segments. Advantage: One of the most popular cap shapes in Europe

Stand: 03.06.2024 - 09:11:26