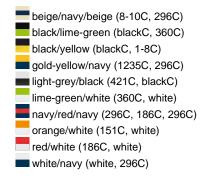

### Sandwich cap in a multitude of colour combinations

6 embroidered ventilation holes 6 decorative stitching lines on the peak Front panels laminated Lined satin sweatband Clip fastener with brass buckle and embroidered eyelet Super heavy brushed cotton

Fabric: Outer fabric (350 g/m²): 100%

cotton

Country of origin: Volksrepublik China

Customs tariff number: 65050030

### Care instructions:



## Available colours

|                            | one size |
|----------------------------|----------|
| Weight in g                | 84 g     |
| VPE                        | 24/144   |
| (Pcs. per inner packaging  |          |
| / pcs. per outer packaging |          |

### Available colours









# **OEKO-TEX® Stoff**

The fabric of this article has been tested for harmful substances and certified acc. to STANDARD 100 by OEKO-TEX®



# 6 Panel

Division of cap into 6 segments. Advantage: One of the most popular cap shapes in Europe

Stand: 03.06.2024 - 02:26:02