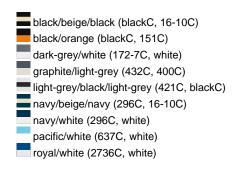

### Sandwich cap in a multitude of colour combinations

6 embroidered ventilation holes 6 decorative stitching lines on the peak Front panels laminated Lined satin sweatband Clip fastener with brass buckle and embroidered eyelet Super heavy brushed cotton

Fabric: Outer fabric (350 g/m²): 100%

cotton

Country of origin: Volksrepublik China

Customs tariff number: 65050030

### Care instructions:



## Available colours

|                            | one size |
|----------------------------|----------|
| Weight in g                | 84 g     |
| VPE                        | 24/144   |
| (Pcs. per inner packaging  |          |
| / pcs. per outer packaging |          |

### Available colours









# **OEKO-TEX® Stoff**

The fabric of this article has been tested for harmful substances and certified acc. to STANDARD 100 by OEKO-TEX®



# 6 Panel

Division of cap into 6 segments. Advantage: One of the most popular cap shapes in Europe

Stand: 03.06.2024 - 02:26:02