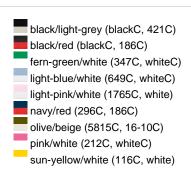

### Sandwich cap in a multitude of colour combinations

6 embroidered ventilation holes 6 decorative stitching lines on the peak Front panels laminated Lined satin sweatband Clip fastener with brass buckle and embroidered eyelet Super heavy brushed cotton

Fabric: Outer fabric (350 g/m²): 100%

cotton

Country of origin: Volksrepublik China

Customs tariff number: 65050030

### Care instructions:



## Available colours

|                            | one size |
|----------------------------|----------|
| Weight in g                | 84 g     |
| VPE                        | 24/144   |
| (Pcs. per inner packaging  |          |
| / pcs. per outer packaging |          |

### Available colours









# **OEKO-TEX® Stoff**

The fabric of this article has been tested for harmful substances and certified acc. to STANDARD 100 by OEKO-TEX®



# 6 Panel

Division of cap into 6 segments. Advantage: One of the most popular cap shapes in Europe

Stand: 03.06.2024 - 02:26:02