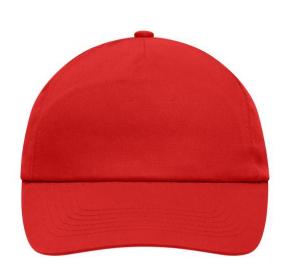

## Promo cap with flap-lamination in front panel

4 embroidered ventilation holes 6 stitching lines on the peak Cotton sweatband Hook and loop fastener

**Fabric:** Outer fabric (165 g/m²): 100%

cotton

Country of origin: Volksrepublik China

## 5 Panel Cap

Division of cap into 5 segments. Advantage: A large advertising space without annoying seams on front panels

Stand: 23.05.2024 - 07:25:22