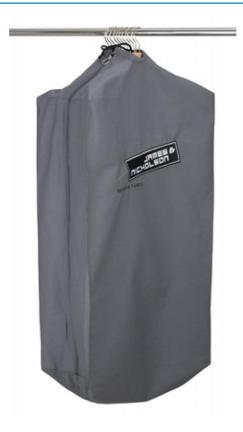

## Durable garment bag with high-quality embroidered James & Nicholson logo

Suitable for 8-12 clothes hangers Long zip fastener to close Additional cord made of cotton/polyester Measurements: 90 cm long, 50 cm wide, 30 cm deep

**Fabric:** Outer fabric: 65% polyester, 35%

cotton

Country of origin: Bangladesch

Customs tariff number: 63053900

Available colours

dark-grey (7538C)

Stand: 28.05.2024 - 20:08:37