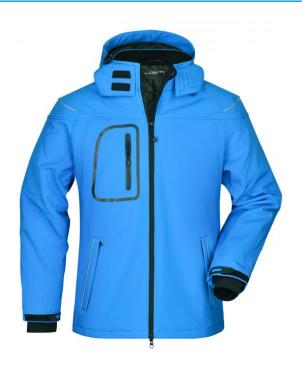

# Fashionable winter softshell jacket

3-layer functional fabric with TPU membrane

Wind- and water-proof (5,000 mm water column), breathable and permeable to vapour

Non-taped seams

Detachable, padded and lined hood, warming fleece collar Zip under the sleeves for additional ventilation, full-length storm flap Fashionable reflective piping on shoulders and front pockets

2 front pockets, 1 breast pocket, breast and mobile phone pocket on the inside

2-way zip

Elastic cord with stoppers on waistband and hood

Zip for decoration at the back

JN1001: Lightly waisted

Outer fabric (330 g/m²): 95% Fabric:

polyester, 5% elastane Lining: 100% polyester Padding: 100% polyester

Country of origin: Volksrepublik China

**Customs tariff number:** 62024090

Care instructions:

#### Partner article:

Ladies' Winter Softshell Jacket

Art-Nr.: JN1001