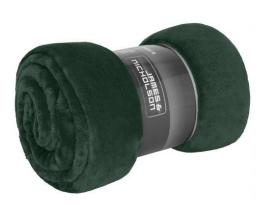

## Fluffy fleece blanket

Multi-functional for catering trade and leisure Decorative gift pack with sleeve Measurements: 130 x 180 cm

| Fabric:                | Outer fabric (285 g/m²): 100% polyester (recycled) |
|------------------------|----------------------------------------------------|
| Country of origin:     | Volksrepublik China                                |
| Customs tariff number: | 63014010                                           |

Care instructions:

Available colours

|                            | one size |
|----------------------------|----------|
| Weight in g                | 596 g    |
| VPE                        | 16/16    |
| (Pcs. per inner packaging  |          |
| / pcs. per outer packaging |          |