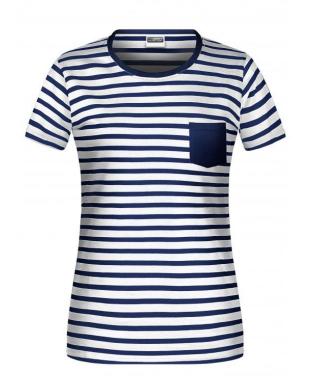

# T-shirt in maritime look with breast pocket

100% combed ring-spun organic cotton, single jersey, round neck

Two-ply rolled hem on sleeves and waistband

Neckband with elastane 8027: lightly waisted Tear off®- label

**Fabric:** Outer fabric (140 g/m²): 100%

cotton

Country of origin: Bangladesch

Customs tariff number: 61091000

Care instructions:

Partner article:

Men's T-Shirt Striped Art-Nr.: 8028