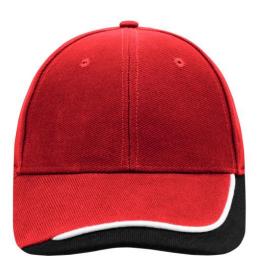

## 6 panel cap with special three-coloured sandwich

6 embroidered ventilation holes Laminated front panels Padded satin sweatband Clip fastener with buckle in mat silver and embroidered eyelet Super heavy brushed cotton

## Available colours

aqua/navy/white (279C, 296C, whiteC) black/white/red (blackC, white, 199C)

orange/dark-green/white (1575C, 343C, whiteC)

- black/white/dark-green (blackC, white, 627C) black/white/royal (blackC, white, 287C)
- dark-green/white/black (343C, white, blackC) \_ light-grey/white/black (400C, whiteC, blackC) red/white/black (200C, white, blackC)
- black/white/light-grey (blackC, white, 430C) dark-green/red/dark-green (343C, 200C, 343C)

## 6 Panel

Division of cap into 6 segments. Advantage: One of the most popular cap shapes in Europe