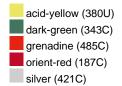

#### Available colours

|                            | one size |
|----------------------------|----------|
| Weight in g                | 222 g    |
| VPE                        | 5/50     |
| (Pcs. per inner packaging  |          |
| / pcs. per outer packaging |          |

## Available colours

OEKO-TEX® Standard 100 Spa
OEKO-Tex® CONFIDENCE IN TEXTILES STANDARD 100 18.0.57944 HOHENSTEIN HTTI Tested for harmful substances. www.oeko-tex.com/standard100

Stand: 02.06.2024 - 14:29:34