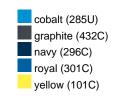

#### Available colours

|                            | one size |
|----------------------------|----------|
| Weight in g                | 222 g    |
| VPE                        | 5/50     |
| (Pcs. per inner packaging  |          |
| / pcs. per outer packaging |          |

## Available colours

OEKO-TEX® Standard 100 Spa
OEKO-Tex® CONFIDENCE IN TEXTILES STANDARD 100 18.0.57944 HOHENSTEIN HTTI Tested for harmful substances. www.oeko-tex.com/standard100

Stand: 02.06.2024 - 14:29:34