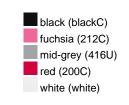

#### Available colours

|                            | one size |
|----------------------------|----------|
| Weight in g                | 222 g    |
| VPE                        | 5/50     |
| (Pcs. per inner packaging  |          |
| / pcs. per outer packaging |          |

## Available colours

OEKO-TEX® Standard 100 Spa
OEKO-Tex® CONFIDENCE IN TEXTILES STANDARD 100 18.0.57944 HOHENSTEIN HTTI Tested for harmful substances. www.oeko-tex.com/standard100

Stand: 02.06.2024 - 14:29:34