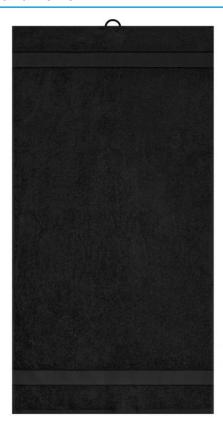

# **MB442 Hand Towel**

#### Towel in fashionable design

Pleasantly soft cotton terry, combed ring-spun organic-cotton Optimum absorbency Selection of fashionable, bright colours 50 x 100 cm

Fabric: Outer fabric (420 g/m²): 100%

| Measurements in cm | one size  |
|--------------------|-----------|
| Length             | 100,00 cm |
| Width              | 50,00 cm  |
| Distance between   | 8,00 cm   |
| border and edge    |           |
| Distance between   | 3,80 cm   |
| border and edge    |           |