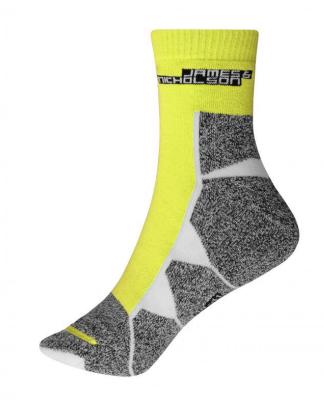

## Functional sports socks for ladies and men

Breathable and moisture-regulating Flat, pressure-free whipped seam Padded sole and toe area

Outer fabric: 55% polyester, 22% Fabric:

cotton, 21% polyamide, 2%

# Available colours

bright-blue/white (3005C, white) bright-yellow/white (809M, white)