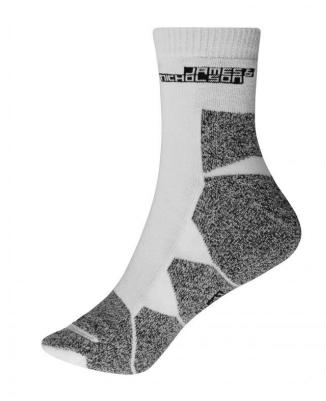

# Functional sports socks for ladies and men

Breathable and moisture-regulating Flat, pressure-free whipped seam Padded sole and toe area

Outer fabric: 55% polyester, 22% Fabric:

cotton, 21% polyamide, 2%

elastane

Country of origin: Volksrepublik China

Customs tariff number: 61159699

# Available colours

bright-blue/white (3005C, white) bright-yellow/white (809M, white)