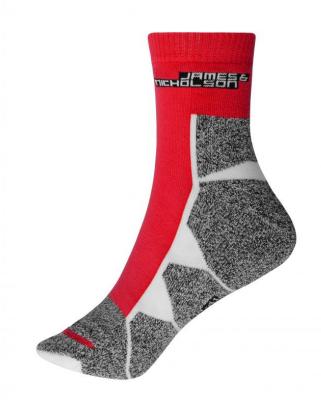

## Functional sports socks for ladies and men

Breathable and moisture-regulating Flat, pressure-free whipped seam Padded sole and toe area

Fabric:

Country of origin:

Volksrepublik China

Outer fabric: 55% polyester, 22%

Available colours

black/white (blackC, white) bright-orange/white (805M, white) white/white (white)

bright-blue/white (3005C, white) bright-yellow/white (809M, white) bright-green/white (802C, white) red/white (186C, white)

#### Features