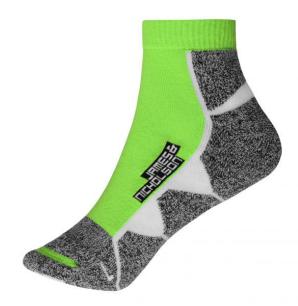

## Functional, short sports socks for ladies and men

Breathable and moisture-regulating Flat, pressure-free whipped seam Padded sole and toe area

Fabric:

Outer fabric: 62% polyester, 20% polyamide, 16% cotton, 2% elastane

Available colours

black/white (blackC, white) bright-orange/white (805M, white) white/white (white) bright-blue/white (3005C, white) bright-yellow/white (809M, white) bright-green/white (802C, white) red/white (186C, white)