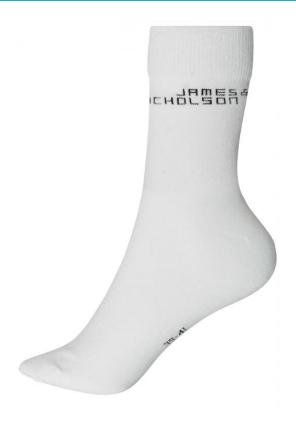

# Classic socks with a high content of organic cotton

Elastic cuff with Lycra® Flat toe seam Reinforced toe and heel part

Fabric: Outer fabric: 75% cotton, 23%

polyamide, 2% elastane

Country of origin: Volksrepublik China

## Available colours

black (blackC)

navy (296C)

white (white)