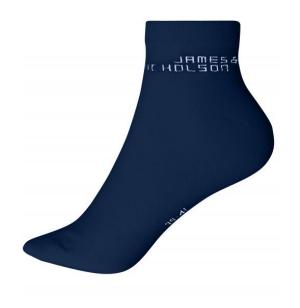

## Classic short socks with a high content of organic cotton

Elastic cuff with Lycra® Flat toe seam Reinforced toe and heel part

Fabric: Outer fabric: 75% cotton, 23%

polyamide, 2% elastane

Country of origin: Volksrepublik China

### Available colours

black (blackC)

navy (296C)

white (white)