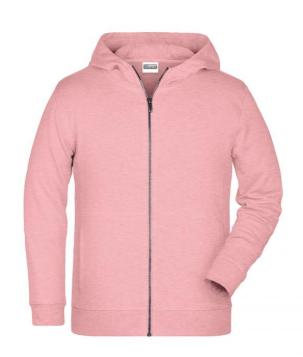

## Hooded sweat jacket with zip

High-quality French terry 85% combed ring-spun organic cotton Two-layer hood with drawcord Lateral dividing seams at the front, kangaroo pocket Cuffs with elastane

YKK-zip Tear off!®-label 8025: lightly waisted

8026K: without cord

**Fabric:** Outer fabric (300 g/m²): 85%

cotton, 15% polyester

Country of origin: Pakistan

Customs tariff number: 61102099

Care instructions: