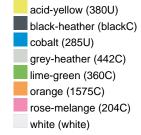

#### Available colours

| 7.17.611.60.10             |       |       |       |       |       |       |       |  |  |  |  |
|----------------------------|-------|-------|-------|-------|-------|-------|-------|--|--|--|--|
|                            | xs    | s     | М     | L     | XL    | XXL   | 3XL   |  |  |  |  |
| Weight in g                | 467 g | 489 g | 549 g | 583 g | 619 g | 638 g | 651 g |  |  |  |  |
| VPE                        | 1/30  | 1/30  | 1/30  | 1/30  | 1/30  | 1/30  | 1/30  |  |  |  |  |
| (Pcs. per inner packaging  |       |       |       |       |       |       |       |  |  |  |  |
| / pcs. per outer packaging |       |       |       |       |       |       |       |  |  |  |  |

# Available colours

OEKO-Tex® CONFIDENCE IN TEXTILES STANDARD 100 15.0.70467 HOHENSTEIN HTTI Tested for harmful substances. www.oeko-tex.com/standard100