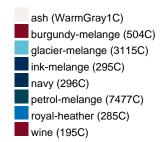

#### Available colours

| 7.17.611.60.10             |       |       |       |       |       |       |       |  |  |  |  |
|----------------------------|-------|-------|-------|-------|-------|-------|-------|--|--|--|--|
|                            | xs    | s     | М     | L     | XL    | XXL   | 3XL   |  |  |  |  |
| Weight in g                | 467 g | 489 g | 549 g | 583 g | 619 g | 638 g | 651 g |  |  |  |  |
| VPE                        | 1/30  | 1/30  | 1/30  | 1/30  | 1/30  | 1/30  | 1/30  |  |  |  |  |
| (Pcs. per inner packaging  |       |       |       |       |       |       |       |  |  |  |  |
| / pcs. per outer packaging |       |       |       |       |       |       |       |  |  |  |  |

# Available colours

OEKO-Tex® CONFIDENCE IN TEXTILES STANDARD 100 15.0.70467 HOHENSTEIN HTTI Tested for harmful substances. www.oeko-tex.com/standard100