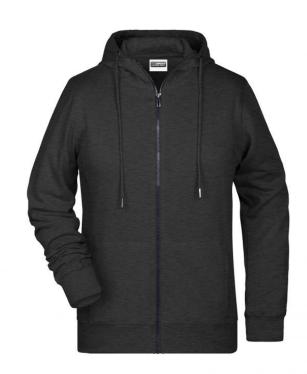

# Hooded sweat jacket with zip

High-quality French terry 85% combed ring-spun organic cotton Two-layer hood with drawcord Lateral dividing seams at the front, kangaroo pocket Cuffs with elastane YKK-zip

Tear off!®-label 8025: lightly waisted 8026K: without cord

**Fabric:** Outer fabric (300 g/m²): 85%

cotton, 15% polyester

Country of origin: Pakistan

Customs tariff number: 61102099

Care instructions: