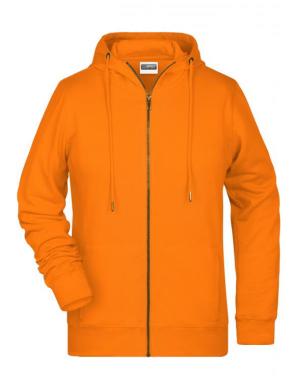

# Hooded sweat jacket with zip

High-quality French terry 85% combed ring-spun organic cotton Two-layer hood with drawcord Lateral dividing seams at the front, kangaroo pocket Cuffs with elastane YKK-zip Tear off!®-label 8025: lightly waisted 8026K: without cord