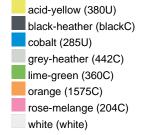

## Available colours

ash (WarmGray1C)
burgundy-melange (504C)
glacier-melange (3115C)
ink-melange (295C)
navy (296C)
petrol-melange (7477C)
royal-heather (285C)
wine (195C)

OEKO-Tex® CONFIDENCE IN TEXTILES STANDARD 100 15.0.70467 HOHENSTEIN HTTI Tested for harmful substances. www.oeko-tex.com/standard100