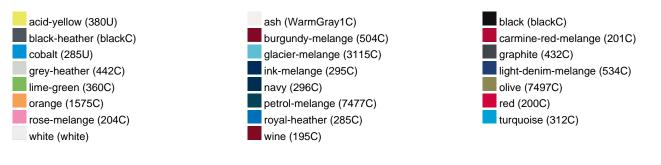

1/30  | 1/30  | 1/30  | 1/30  | 1/30  | 1/30  | 1/30  |  |  |  |  |
| (Pcs. per inner packaging  |       |       |       |       |       |       |       |  |  |  |  |
| / pcs. per outer packaging |       |       |       |       |       |       |       |  |  |  |  |

| Measurements in cm   | XS       | S        | М        | L        | XL       | XXL      | 3XL      |
|----------------------|----------|----------|----------|----------|----------|----------|----------|
| 1/2 chest            | 48,00 cm | 50,00 cm | 53,00 cm | 56,00 cm | 59,00 cm | 62,00 cm | 66,00 cm |
| length from shoulder | 62,00 cm | 64,00 cm | 66,00 cm | 68,00 cm | 70,00 cm | 71,00 cm | 72,00 cm |
| sleeve length        | 61,00 cm | 62,00 cm | 63,00 cm | 64,00 cm | 65,00 cm | 66,00 cm | 67,00 cm |

# Available colours



#### Features



#### Contains 85% Organically Grown Cotton Certified OCS by CU853836

# OCS Standard blended 85%

**OEKO-TEX® Standard 100** 

substances. www.oeko-tex.com/standard100

When manufacturing garments of myrtle beach and JAMES & NICHOLSON, the Organic Content Standard is a standard for verifying and tracking the exact content of organically grown materials in a final product. Among other things, the superordinate 'Content Claim Standard' defines with OCS the traceability of merchandise as well as the transparency within the production chain.

OEKO-Tex® CONFIDENCE IN TEXTILES STANDARD 100 15.0.70467 HOHENSTEIN HTTI Tested for harmful



## Tear off!® Label

Our Tear off!® Label enables us to easily changethe neck label of T-shirts. We use a special transfer-technique for rela