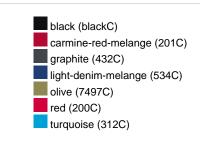

## Available colours

|                            | xs    | s     | М     | L     | XL    | XXL   | 3XL   |
|----------------------------|-------|-------|-------|-------|-------|-------|-------|
| Weight in g                | 327 g | 337 g | 366 g | 388 g | 415 g | 432 g | 450 g |
| VPE                        | 1/30  | 1/30  | 1/30  | 1/30  | 1/30  | 1/30  | 1/30  |
| (Pcs. per inner packaging  |       |       |       |       |       |       |       |
| / pcs. per outer packaging |       |       |       |       |       |       |       |

# Available colours

OEKO-Tex® CONFIDENCE IN TEXTILES STANDARD 100 15.0.70467 HOHENSTEIN HTTI Tested for harmful substances. www.oeko-tex.com/standard100