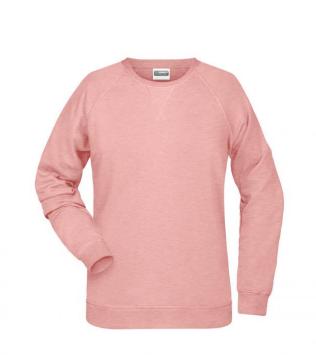

# Classic sweatshirt with raglan sleeves

High-quality French terry, 85% combed ring-spun organic cotton Classic round neck, necktape Collar and cuffs with elastane Collar patch Tear off!-label 8021: lightly waisted