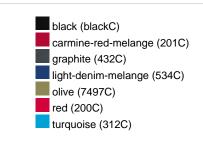

|
| VPE                        | 1/30  | 1/30  | 1/30  | 1/30  | 1/30  | 1/30  | 1/30  |
| (Pcs. per inner packaging  |       |       |       |       |       |       |       |
| / pcs. per outer packaging |       |       |       |       |       |       |       |

| Measurements in cm   | xs       | S        | М        | L        | XL       | XXL      | 3XL      |
|----------------------|----------|----------|----------|----------|----------|----------|----------|
| 1/2 chest            | 48,00 cm | 51,00 cm | 54,00 cm | 57,00 cm | 60,00 cm | 63,00 cm | 66,00 cm |
| length from shoulder | 62,00 cm | 64,00 cm | 66,00 cm | 68,00 cm | 70,00 cm | 71,00 cm | 72,00 cm |
| sleeve length        | 71,00 cm | 71,50 cm | 72,00 cm | 72,50 cm | 73,00 cm | 73,50 cm | 74,00 cm |

# Available colours









# OEKO-TEX® Standard 100

OEKO-Tex® CONFIDENCE IN TEXTILES STANDARD 100 15.0.70467 HOHENSTEIN HTTI Tested for harmful substances. www.oeko-tex.com/standard100



## OCS Standard blended 85%

When manufacturing garments of myrtle beach and JAMES & NICHOLSON, the Organic Content Standard is a standard for verifying and tracking the exact content of organically grown materials in a final product. Among other things, the superordinate 'Content Claim Standard' defines with OCS the traceability of merchandise as well as the transparency within the production chain.



### Tear off!® Label

Our Tear off!® Label enables us to easily changethe neck label of T-shirts. We use a special transfer-technique for relabelling your T-shirts.

Stand: 23.05.2024 - 17:04:22