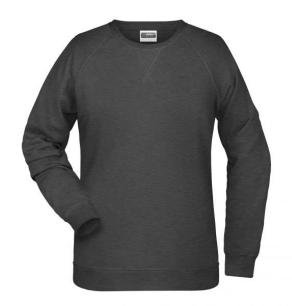

### Classic sweatshirt with raglan sleeves

High-quality French terry, 85% combed ring-spun organic cotton Classic round neck, necktape

Collar and cuffs with elastane

Collar patch Tear off!-label 8021: lightly waisted