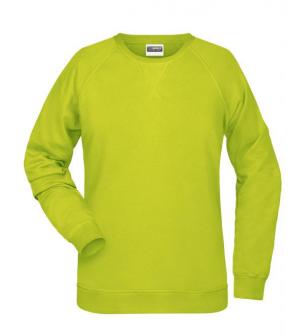

## Classic sweatshirt with raglan sleeves

High-quality French terry, 85% combed ring-spun organic cotton Classic round neck, necktape

Collar and cuffs with elastane Collar patch

Tear off!-label 8021: lightly waisted

**Fabric:** Outer fabric (300 g/m²): 85%

cotton, 15% polyester

Country of origin: Pakistan

Customs tariff number: 61102099

Care instructions:

Partner article:

Men's Sweat Art-Nr.: 8022