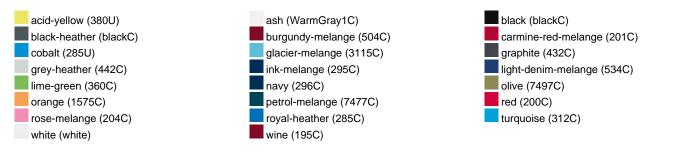

g |
| VPE                        | 1/30  | 1/30  | 1/30  | 1/30  | 1/30  | 1/30  | 1/30  |
| (Pcs. per inner packaging  |       |       |       |       |       |       |       |
| / pcs. per outer packaging |       |       |       |       |       |       |       |

| Measurements in cm   | XS       | S        | м        | L        | XL       | XXL      | 3XL      |
|----------------------|----------|----------|----------|----------|----------|----------|----------|
| 1/2 chest            | 48,00 cm | 51,00 cm | 54,00 cm | 57,00 cm | 60,00 cm | 63,00 cm | 66,00 cm |
| length from shoulder | 62,00 cm | 64,00 cm | 66,00 cm | 68,00 cm | 70,00 cm | 71,00 cm | 72,00 cm |
| sleeve length        | 71,00 cm | 71,50 cm | 72,00 cm | 72,50 cm | 73,00 cm | 73,50 cm | 74,00 cm |

## Available colours



#### Features





# OCS Standard blended 85%

**OEKO-TEX® Standard 100** 

substances. www.oeko-tex.com/standard100

When manufacturing garments of myrtle beach and JAMES & NICHOLSON, the Organic Content Standard is a standard for verifying and tracking the exact content of organically grown materials in a final product. Among other things, the superordinate 'Content Claim Standard' defines with OCS the traceability of merchandise as well as the transparency within the production chain.

OEKO-Tex® CONFIDENCE IN TEXTILES STANDARD 100 15.0.70467 HOHENSTEIN HTTI Tested for harmful



## Tear off!® Label

Our Tear off!® Label enables us to easily changethe neck label of T-shirts. We use a special transfer-technique for relabelling your T-shirts.