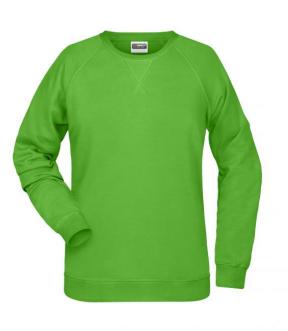

# Classic sweatshirt with raglan sleeves

High-quality French terry, 85% combed ring-spun organic cotton Classic round neck, necktape Collar and cuffs with elastane Collar patch Tear off!-label 8021: lightly waisted

#### Available colours

#### Features