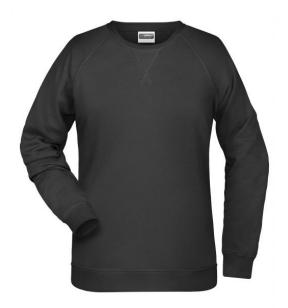

# Classic sweatshirt with raglan sleeves

High-quality French terry, 85% combed ring-spun organic cotton Classic round neck, necktape

Collar and cuffs with elastane

Collar patch Tear off!-label 8021: lightly waisted

**Fabric:** Outer fabric (300 g/m²): 85%

cotton, 15% polyester

Country of origin: Pakistan

Customs tariff number: 61102099

Care instructions:

Partner article:

Ņ

Men's Sweat Art-Nr.: 8022