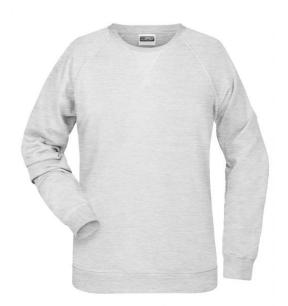

# Classic sweatshirt with raglan sleeves

High-quality French terry, 85% combed ring-spun organic cotton Classic round neck, necktape

Collar and cuffs with elastane Collar patch

Tear off!-label 8021: lightly waisted