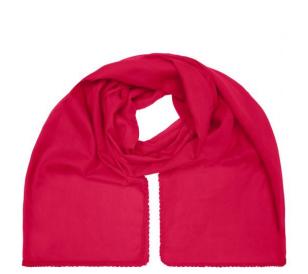

## Fashionable scarf with decorative border along the edge

Effective look

Soft and pleasant to wear Measurements: 170 x 70 cm

**Fabric:** Outer fabric (50 g/m²): 100% cotton

Country of origin: Volksrepublik China