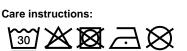

## Fashionable scarf with decorative border along the edge

Effective look Soft and pleasant to wear Measurements: 170 x 70 cm

Fabric:

Outer fabric (50 g/m<sup>2</sup>): 100% cotton

Country of origin:

Customs tariff number: