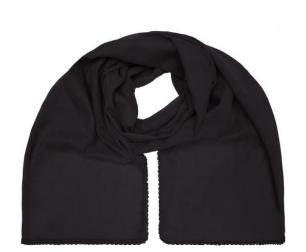

## Fashionable scarf with decorative border along the edge

Effective look

Soft and pleasant to wear Measurements: 170 x 70 cm

**Fabric:** Outer fabric (50 g/m²): 100% cotton

Country of origin: Volksrepublik China