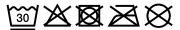

## 2 in 1-jacket with detachable sleeves

Wind-and waterproof 3-layer functional fabric with TPU-membrane (5.000 mm water column)

Breathable and permeable to water vapour

Non-taped seams

Stand-up collar

Inside in contrasting colour, contrasting piping at the front, at the back and on the sleeves

Fashionable reflective, under-panel front zip

Fashionable reflective details on shoulders, at the back and on the sleeves

2 side pockets, 1 zipped inner pocket Pocket on sleeve with reflective zip

JN1121: waisted

Fabric: Outer fabric (230 g/m²): 100%

polyester

Country of origin: Myanmar

Customs tariff number: 61023090

## Care instructions:



#### Partner article:



Men's Zip-Off Softshell Jacket

Art-Nr.: **JN1122** 

### Available colours

| Available colours          |       |       |       |       |       |  |  |  |
|----------------------------|-------|-------|-------|-------|-------|--|--|--|
|                            | S     | М     | L     | XL    | XXL   |  |  |  |
| Weight in g                | 450 g | 470 g | 490 g | 521 g | 553 g |  |  |  |
| VPE                        | 1/20  | 1/20  | 1/20  | 1/20  | 1/20  |  |  |  |
| (Pcs. per inner packaging  |       |       |       |       |       |  |  |  |
| / pcs. per outer packaging |       |       |       |       |       |  |  |  |

| Measurements in cm         | S        | М        | L        | XL       | XXL      |
|----------------------------|----------|--------