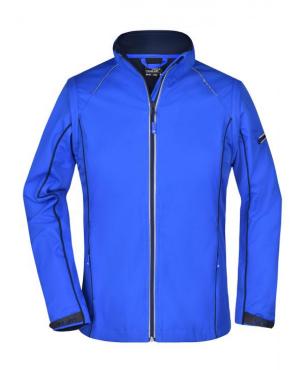

## 2 in 1-jacket with detachable sleeves

Wind-and waterproof 3-layer functional fabric with TPU-membrane (5.000 mm water column)

Breathable and permeable to water vapour

Non-taped seams

Stand-up collar

Inside in contrasting colour, contrasting piping at the front, at the back and on the sleeves

Fashionable reflective, under-panel front zip

Fashionable reflective details on shoulders, at the back and on the sleeves

2 side pockets, 1 zipped inner pocket Pocket on sleeve with reflective zip

JN1121: waisted

Fabric: Outer fabric (230 g/m²): 100%

polyester

Country of origin: Myanmar

Customs tariff number: 61023090