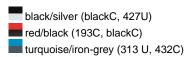

|       |       |
| / pcs. per outer packaging |       |       |       |       |       |

| Measurements in cm         | S        | М        | L        | XL       | XXL      |
|----------------------------|----------|----------|----------|----------|----------|
| 1/2 chest                  | 53,00 cm | 55,00 cm | 59,00 cm | 63,00 cm | 68,00 cm |
| 1/2 waist width            | 49,00 cm | 51,00 cm | 55,00 cm | 60,00 cm | 65,00 cm |
| 1/2 bottom width           | 54,00 cm | 57,00 cm | 61,00 cm | 65,00 cm | 66,00 cm |
| front length from shoulder | 65,00 cm | 67,00 cm | 69,00 cm | 71,00 cm | 73,00 cm |
| length back from shoulder  | 67,00 cm | 69,00 cm | 71,00 cm | 73,00 cm | 75,00 cm |
| sleeve length              | 64,50 cm | 65,00 cm | 65,50 cm | 66,00 cm | 66,50 cm |

# Available colours









#### **OEKO-TEX® Standard 100**

OEKO-Tex® CONFIDENCE IN TEXTILES STANDARD 100 15.0.70467 HOHENSTEIN HTTI Tested for harmful substances. www.oeko-tex.com/standard100



# Breathable-Permeable to water vapour

Functional textiles must have the ability to transport moisture from the skin to the fabric surface as fast as possible. Permeability shows how much steam in grams can evaporate on a surface of 1 m2 within 24 hours. The higher this figure, the more breathable the textile is.



## Water column from 1.500 mm

The ability to withstand water pressure without moisture penetrating into the material is given by the water column (mm). The minimum standard is a water column of 1,500 mm.



## Taped seams

To avoid moisture penetrating into the fabric, seams and stitches can get taped.