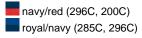

|       |
| / pcs. per outer packaging |       |       |       |       |       |

| Measurements in cm         | S        | М        | L        | XL       | XXL      |
|----------------------------|----------|----------|----------|----------|----------|
| 1/2 chest                  | 53,00 cm | 55,00 cm | 59,00 cm | 63,00 cm | 68,00 cm |
| 1/2 waist width            | 49,00 cm | 51,00 cm | 55,00 cm | 60,00 cm | 65,00 cm |
| 1/2 bottom width           | 54,00 cm | 57,00 cm | 61,00 cm | 65,00 cm | 66,00 cm |
| front length from shoulder | 65,00 cm | 67,00 cm | 69,00 cm | 71,00 cm | 73,00 cm |
| length back from shoulder  | 67,00 cm | 69,00 cm | 71,00 cm | 73,00 cm | 75,00 cm |
| sleeve length              | 64,50 cm | 65,00 cm | 65,50 cm | 66,00 cm | 66,50 cm |

# Available colours









#### **OEKO-TEX® Standard 100**

OEKO-Tex® CONFIDENCE IN TEXTILES STANDARD 100 15.0.70467 HOHENSTEIN HTTI Tested for harmful substances. www.oeko-tex.com/standard100



# Breathable-Permeable to water vapour

Functional textiles must have the ability to transport moisture from the skin to the fabric surface as fast as possible. Permeability shows how much steam in grams can evaporate on a surface of 1 m2 within 24 hours. The higher this figure, the more breathable the textile is.



## Water column from 1.500 mm

The ability to withstand water pressure without moisture penetrating into the material is given by the water column (mm). The minimum standard is a water column of 1,500 mm.



## Taped seams

To avoid moisture penetrating into the fabric, seams and stitches can get taped. T