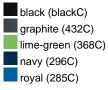

## Guest towel in a lot of colours

Soft cotton terry quality Size: 30 x 50 cm

Fabric:

Outer fabric (420 g/m<sup>2</sup>): 100% cotton

Country of origin:

Customs tariff number:

Türkiye 63026000

Available colours

## Available colours

OEKO-TEX® Standard 100 Spa OEKO-Tex® CONFIDENCE IN TEXTILES STANDARD 100 18.0.57944 HOHENSTEIN HTTI Tested for harmful substances. www.oeko-tex.com/standard100

Stand: 29.05.2024 - 02:21:54