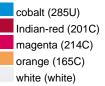

## Guest towel in a lot of colours

Soft cotton terry quality Size: 30 x 50 cm

Fabric:

Outer fabric (420 g/m<sup>2</sup>): 100% cotton

Country of origin:

Customs tariff number:

Türkiye 63026000

Available colours

## Available colours

OEKO-TEX® Standard 100 Spa OEKO-Tex® CONFIDENCE IN TEXTILES STANDARD 100 18.0.57944 HOHENSTEIN HTTI Tested for harmful substances. www.oeko-tex.com/standard100

Stand: 29.05.2024 - 02:21:54