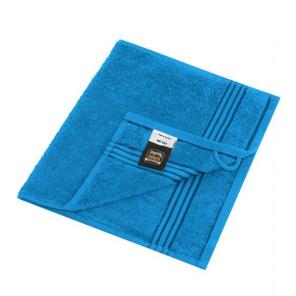

## Guest towel in a lot of colours

Soft cotton terry quality Size: 30 x 50 cm

Fabric:

Outer fabric (420 g/m<sup>2</sup>): 100% cotton

Country of origin:

Customs tariff number:

Türkiye 63026000

Available colours