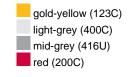

### Available colours

|                            | one size |
|----------------------------|----------|
| Weight in g                | 71 g     |
| VPE                        | 25/250   |
| (Pcs. per inner packaging  |          |
| / pcs. per outer packaging |          |