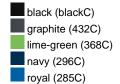

### Available colours

|                            | one size |
|----------------------------|----------|
| Weight in g                | 71 g     |
| VPE                        | 25/250   |
| (Pcs. per inner packaging  |          |
| / pcs. per outer packaging |          |