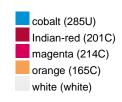

### Available colours

|                            | one size |
|----------------------------|----------|
| Weight in g                | 71 g     |
| VPE                        | 25/250   |
| (Pcs. per inner packaging  |          |
| / pcs. per outer packaging |          |