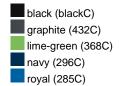

### Available colours

|                            | one size |
|----------------------------|----------|
| Weight in g                | 71 g     |
| VPE                        | 25/250   |
| (Pcs. per inner packaging  |          |
| / pcs. per outer packaging |          |

# Available colours

OEKO-TEX® Standard 100 Spa
OEKO-Tex® CONFIDENCE IN TEXTILES STANDARD 100 18.0.57944 HOHENSTEIN HTTI Tested for harmful substances. www.oeko-tex.com/standard100

Stand: 29.05.2024 - 02:18:08