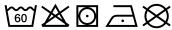

# **MB420 Guest Towel**





## Guest towel in a lot of colours

Soft cotton terry quality Size: 30 x 50 cm

Fabric: Outer fabric (420 g/m²): 100%

cotton

Country of origin: Türkiye

63026000 **Customs tariff number:** 

#### Care instructions:









### Available colours

|                            | one size |
|----------------------------|----------|
| Weight in g                | 71 g     |
| VPE                        | 25/250   |
| (Pcs. per inner packaging  |          |
| / pcs. per outer packaging |          |

| Measurements in cm | one size |
|--------------------|----------|
| Length             | 50,00 cm |
| Width              | 30,00 cm |
| Distance between   | 3,50 cm  |
| border and edge    |          |
| Distance between   | 2,50 cm  |
| border and edge    |          |

# Available colours









OEKO-TEX® Standard 100 Spa
OEKO-Tex® CONFIDENCE IN TEXTILES STANDARD 100 18.0.57944 HOHENSTEIN HTTI Tested for harmful substances. www.oeko-tex.com/standard100

Stand: 29.05.2024 - 02:18:08