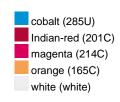

### Available colours

|                            | one size |
|----------------------------|----------|
| Weight in g                | 71 g     |
| VPE                        | 25/250   |
| (Pcs. per inner packaging  |          |
| / pcs. per outer packaging |          |

# Available colours

OEKO-TEX® Standard 100 Spa
OEKO-Tex® CONFIDENCE IN TEXTILES STANDARD 100 18.0.57944 HOHENSTEIN HTTI Tested for harmful substances. www.oeko-tex.com/standard100

Stand: 29.05.2024 - 02:18:08