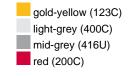

### Available colours

|                            | one size |
|----------------------------|----------|
| Weight in g                | 71 g     |
| VPE                        | 25/250   |
| (Pcs. per inner packaging  |          |
| / pcs. per outer packaging |          |

# Available colours

OEKO-TEX® Standard 100 Spa
OEKO-Tex® CONFIDENCE IN TEXTILES STANDARD 100 18.0.57944 HOHENSTEIN HTTI Tested for harmful substances. www.oeko-tex.com/standard100

Stand: 29.05.2024 - 02:18:08