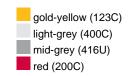

## Guest towel in a lot of colours

Soft cotton terry quality Size: 30 x 50 cm

Fabric: Outer fabric (420 g/m²): 100%

cotton

Country of origin: Türkiye

63026000 **Customs tariff number:** 

# Available colours

OEKO-TEX® Standard 100 Spa
OEKO-Tex® CONFIDENCE IN TEXTILES STANDARD 100 18.0.57944 HOHENSTEIN HTTI Tested for harmful substances. www.oeko-tex.com/standard100

Stand: 29.05.2024 - 11:07:22