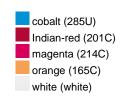

## Guest towel in a lot of colours

Soft cotton terry quality Size: 30 x 50 cm

Fabric: Outer fabric (420 g/m²): 100%

cotton

Country of origin: Türkiye

63026000 **Customs tariff number:** 

# Available colours

OEKO-TEX® Standard 100 Spa
OEKO-Tex® CONFIDENCE IN TEXTILES STANDARD 100 18.0.57944 HOHENSTEIN HTTI Tested for harmful substances. www.oeko-tex.com/standard100

Stand: 29.05.2024 - 11:07:22