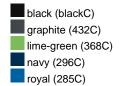

## Guest towel in a lot of colours

Soft cotton terry quality Size: 30 x 50 cm

Fabric: Outer fabric (420 g/m²): 100%

cotton

Country of origin: Türkiye

63026000 **Customs tariff number:** 

# Available colours

OEKO-TEX® Standard 100 Spa
OEKO-Tex® CONFIDENCE IN TEXTILES STANDARD 100 18.0.57944 HOHENSTEIN HTTI Tested for harmful substances. www.oeko-tex.com/standard100

Stand: 29.05.2024 - 11:07:22