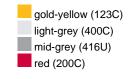

## Guest towel in a lot of colours

Soft cotton terry quality Size: 30 x 50 cm

Fabric: Outer fabric (420 g/m²): 100%

cotton

Country of origin: Türkiye

63026000 **Customs tariff number:** 

### Available colours

|                            | one size |
|----------------------------|----------|
| Weight in g                | 71 g     |
| VPE                        | 25/250   |
| (Pcs. per inner packaging  |          |
| / pcs. per outer packaging |          |

# Available colours

OEKO-TEX® Standard 100 Spa
OEKO-Tex® CONFIDENCE IN TEXTILES STANDARD 100 18.0.57944 HOHENSTEIN HTTI Tested for harmful substances. www.oeko-tex.com/standard100

Stand: 04.06.2024 - 09:39:13