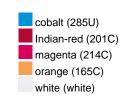

## Guest towel in a lot of colours

Soft cotton terry quality Size: 30 x 50 cm

Fabric: Outer fabric (420 g/m²): 100%

cotton

Country of origin: Türkiye

63026000 **Customs tariff number:** 

### Available colours

|                            | one size |
|----------------------------|----------|
| Weight in g                | 71 g     |
| VPE                        | 25/250   |
| (Pcs. per inner packaging  |          |
| / pcs. per outer packaging |          |

# Available colours

OEKO-TEX® Standard 100 Spa
OEKO-Tex® CONFIDENCE IN TEXTILES STANDARD 100 18.0.57944 HOHENSTEIN HTTI Tested for harmful substances. www.oeko-tex.com/standard100

Stand: 04.06.2024 - 09:39:13