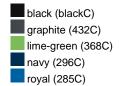

### Available colours

|                            | one size |
|----------------------------|----------|
| Weight in g                | 71 g     |
| VPE                        | 25/250   |
| (Pcs. per inner packaging  |          |
| / pcs. per outer packaging |          |

# Available colours

OEKO-TEX® Standard 100 Spa
OEKO-Tex® CONFIDENCE IN TEXTILES STANDARD 100 18.0.57944 HOHENSTEIN HTTI Tested for harmful substances. www.oeko-tex.com/standard100

Stand: 04.06.2024 - 09:39:13