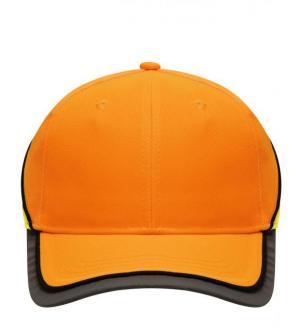

# Functional 6 panel cap in loud neon colours

2 embroidered ventilation holes 4 stitching lines on the peak Contrasting piping around the cap Laminated front panels Padded satin sweat band

Reflective hook and loop fastener and border around the peak (without protective function/no PPE)

# Available colours

neon-orange/neon-yellow (1505C, 809C) neon-y

neon-yellow/neon-orange (809C, 804C)