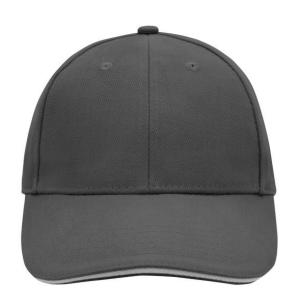

#### Sandwich cap in a multitude of colour combinations

6 embroidered ventilation holes 6 decorative stitching lines on the peak Front panels laminated Lined satin sweatband Clip fastener with brass buckle and embroidered eyelet Super heavy brushed cotton