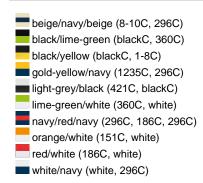

### Available colours

|                            | one size |
|----------------------------|----------|
| Weight in g                | 84 g     |
| VPE                        | 24/144   |
| (Pcs. per inner packaging  |          |
| / pcs. per outer packaging |          |

#### Available colours