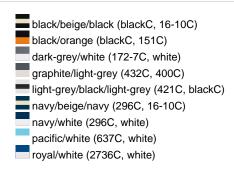

### Available colours

|                            | one size |
|----------------------------|----------|
| Weight in g                | 84 g     |
| VPE                        | 24/144   |
| (Pcs. per inner packaging  |          |
| / pcs. per outer packaging |          |

#### Available colours