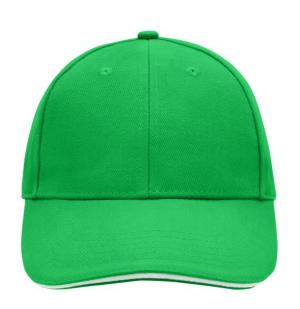

### Sandwich cap in a multitude of colour combinations

6 embroidered ventilation holes 6 decorative stitching lines on the peak Front panels laminated Lined satin sweatband Clip fastener with brass buckle and embroidered eyelet

# 6 Panel

Division of cap into 6 segments. Advantage: One of the most popular cap shapes in Europe

Stand: 04.06.2024 - 15:50:28