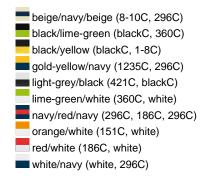

### Sandwich cap in a multitude of colour combinations

6 embroidered ventilation holes 6 decorative stitching lines on the peak Front panels laminated Lined satin sweatband Clip fastener with brass buckle and embroidered eyelet Super heavy brushed cotton

Fabric: Outer fabric (350 g/m²): 100%

cotton

Country of origin: Volksrepublik China

Customs tariff number: 65050030

### Care instructions:



## Available colours

|                            | one size |
|----------------------------|----------|
| Weight in g                | 84 g     |
| VPE                        | 24/144   |
| (Pcs. per inner packaging  |          |
| / pcs. per outer packaging |          |

### Available colours









# **OEKO-TEX® Stoff**

The fabric of this article has been tested for harmful substances and certified acc. to STANDARD 100 by OEKO-TEX®



# 6 Panel

Division of cap into 6 segments. Advantage: One of the most popular cap shapes in Europe

Stand: 01.06.2024 - 03:17:33