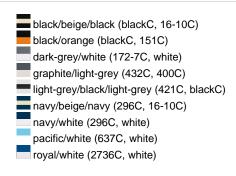

### Sandwich cap in a multitude of colour combinations

6 embroidered ventilation holes 6 decorative stitching lines on the peak Front panels laminated Lined satin sweatband Clip fastener with brass buckle and embroidered eyelet Super heavy brushed cotton

Fabric: Outer fabric (350 g/m²): 100%

cotton

Country of origin: Volksrepublik China

Customs tariff number: 65050030

### Care instructions:



## Available colours

|                            | one size |
|----------------------------|----------|
| Weight in g                | 84 g     |
| VPE                        | 24/144   |
| (Pcs. per inner packaging  |          |
| / pcs. per outer packaging |          |

### Available colours









# **OEKO-TEX® Stoff**

The fabric of this article has been tested for harmful substances and certified acc. to STANDARD 100 by OEKO-TEX®



# 6 Panel

Division of cap into 6 segments. Advantage: One of the most popular cap shapes in Europe

Stand: 01.06.2024 - 03:17:33