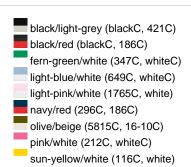

### Sandwich cap in a multitude of colour combinations

6 embroidered ventilation holes 6 decorative stitching lines on the peak Front panels laminated Lined satin sweatband Clip fastener with brass buckle and embroidered eyelet Super heavy brushed cotton

Fabric: Outer fabric (350 g/m²): 100%

cotton

Country of origin: Volksrepublik China

Customs tariff number: 65050030

### Care instructions:



## Available colours

|                            | one size |
|----------------------------|----------|
| Weight in g                | 84 g     |
| VPE                        | 24/144   |
| (Pcs. per inner packaging  |          |
| / pcs. per outer packaging |          |

### Available colours









# **OEKO-TEX® Stoff**

The fabric of this article has been tested for harmful substances and certified acc. to STANDARD 100 by OEKO-TEX®



# 6 Panel

Division of cap into 6 segments. Advantage: One of the most popular cap shapes in Europe

Stand: 01.06.2024 - 03:17:33