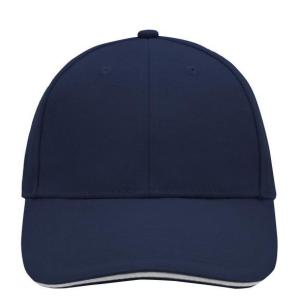

## Sandwich cap in a multitude of colour combinations

6 embroidered ventilation holes 6 decorative stitching lines on the peak Front panels laminated Lined satin sweatband Clip fastener with brass buckle and embroidered eyelet Super heavy brushed cotton

# 6 Panel

Division of cap into 6 segments. Advantage: One of the most popular cap shapes in Europe

Stand: 01.06.2024 - 01:48:45