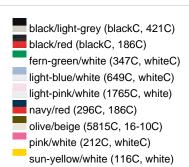

### Sandwich cap in a multitude of colour combinations

6 embroidered ventilation holes 6 decorative stitching lines on the peak Front panels laminated Lined satin sweatband Clip fastener with brass buckle and embroidered eyelet Super heavy brushed cotton

**Fabric:** Outer fabric (350 g/m²): 100%

cotton

Country of origin: Volksrepublik China

Customs tariff number: 65050030

### Care instructions:



## Available colours

|                            | one size |
|----------------------------|----------|
| Weight in g                | 84 g     |
| VPE                        | 24/144   |
| (Pcs. per inner packaging  |          |
| / pcs. per outer packaging |          |

### Available colours









# **OEKO-TEX® Stoff**

The fabric of this article has been tested for harmful substances and certified acc. to STANDARD 100 by OEKO-



# 6 Panel

Division of cap into 6 segments. Advantage: One of the most popular cap shapes in Europe

Stand: 05.06.2024 - 05:58:09