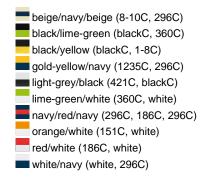

### Sandwich cap in a multitude of colour combinations

6 embroidered ventilation holes 6 decorative stitching lines on the peak Front panels laminated Lined satin sweatband Clip fastener with brass buckle and embroidered eyelet Super heavy brushed cotton

**Fabric:** Outer fabric (350 g/m²): 100%

cotton

Country of origin: Volksrepublik China

Customs tariff number: 65050030

### Care instructions:



## Available colours

|                            | one size |
|----------------------------|----------|
| Weight in g                | 84 g     |
| VPE                        | 24/144   |
| (Pcs. per inner packaging  |          |
| / pcs. per outer packaging |          |

### Available colours









# **OEKO-TEX® Stoff**

The fabric of this article has been tested for harmful substances and certified acc. to STANDARD 100 by OEKO-



# 6 Panel

Division of cap into 6 segments. Advantage: One of the most popular cap shapes in Europe

Stand: 05.06.2024 - 05:58:09