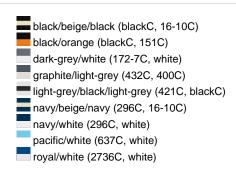

### Sandwich cap in a multitude of colour combinations

6 embroidered ventilation holes 6 decorative stitching lines on the peak Front panels laminated Lined satin sweatband Clip fastener with brass buckle and embroidered eyelet Super heavy brushed cotton

**Fabric:** Outer fabric (350 g/m²): 100%

cotton

Country of origin: Volksrepublik China

Customs tariff number: 65050030

### Care instructions:



## Available colours

|                            | one size |
|----------------------------|----------|
| Weight in g                | 84 g     |
| VPE                        | 24/144   |
| (Pcs. per inner packaging  |          |
| / pcs. per outer packaging |          |

### Available colours









# **OEKO-TEX® Stoff**

The fabric of this article has been tested for harmful substances and certified acc. to STANDARD 100 by OEKO-



# 6 Panel

Division of cap into 6 segments. Advantage: One of the most popular cap shapes in Europe

Stand: 05.06.2024 - 05:58:09