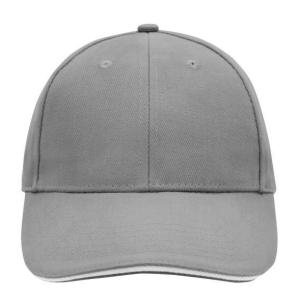

## Sandwich cap in a multitude of colour combinations

6 embroidered ventilation holes 6 decorative stitching lines on the peak Front panels laminated Lined satin sweatband Clip fastener with brass buckle and embroidered eyelet Super heavy brushed cotton

# 6 Panel

Division of cap into 6 segments. Advantage: One of the most popular cap shapes in Europe

Stand: 01.06.2024 - 03:25:06